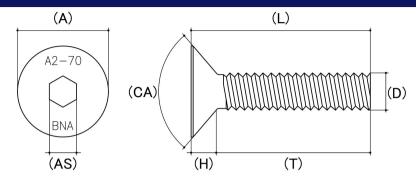

## **Socket Allen Screw**

Head Style: Countersunk Head

**Drive Type**: Internal Hex **Thread Type**: Metric - Coarse

Material: Stainless Steel Class Grade: A2-70 G304

**Corrosion Protection Level:** Excellent

**Standard**: DIN 7991 / ISO 10642

CAD drawings shown for graphic representation only.\*

|   | Size | Thread Pitch<br>(mm) | Thread Type | Product Diameter (D)<br>(mm) |       | Head Diameter (A)<br>(mm) |       | Head Height (H)<br>(mm) | Driver Bit Size (AS)<br>(mm) | sku<br>- (qfind) |
|---|------|----------------------|-------------|------------------------------|-------|---------------------------|-------|-------------------------|------------------------------|------------------|
|   |      |                      |             | Min                          | Max   | Min                       | Max   | Nom                     | Nom                          | (qınıa)          |
| Ī | M16  | 2.00                 | Coarse      | 15.73                        | 16.00 | 29.48                     | 30.00 | 8.50                    | 10                           | 31CS16           |